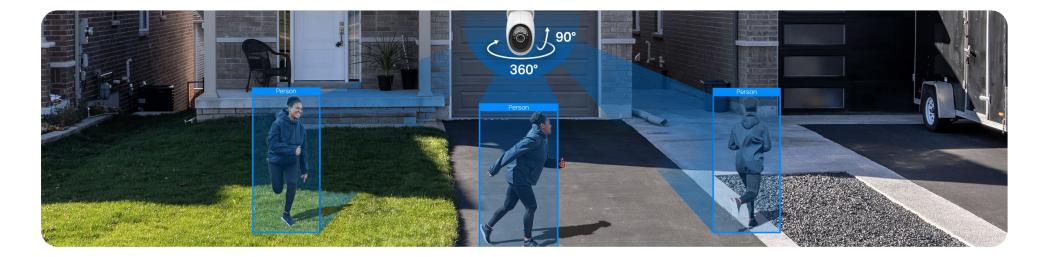

### 360° Al Tracking

The camera provides 360° horizontal coverage and 90° vertical coverage. Accurately identifies and tracks people, pets, and vehicles, ensuring it focuses on what truly matters.

#### Free Person/Pet/Vehicle Detection

Identifies people, pets, and vehicles while only sending you alerts when truly needed.