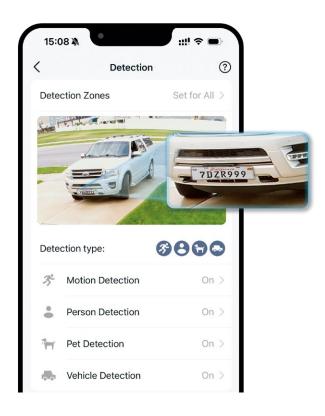

#### Free Person/Pet/Vehicle Detection

Identifies people, pets, and vehicles while only sending you alerts when truly needed.

# Specifications

| Camera        | Image Sensor        | 1/2.7" Progressive Scan CMOS Starlight Sensor                                                                |
|---------------|---------------------|--------------------------------------------------------------------------------------------------------------|
|               | Lens                | Focal Length: 4 mm ± 5% Aperture: F1.6 ± 5% Field of View: 105° (Diagonal), 88° (Horizontal), 45° (Vertical) |
|               | Night Vision        | 850 nm IR LED (40 ft / 12 m)<br>Starlight Color Night Vision                                                 |
|               | Day/Night Switch    | IR-Cut Filter with Auto-Switching                                                                            |
|               | Lighting            | 2× Built-in Spotlights<br>Motion Activiated, App-Controlled                                                  |
|               | Interface & Button  | 1× POWER Button 1× RESET Button 1× microSD Card Slot (Up to 512 GB)                                          |
| Solar Panel   | Connection Capacity | A solar panel can only connect to one camera.                                                                |
|               | Output Port         | Type-C                                                                                                       |
| Video & Audio | Maximum Resolution  | 4K 8MP (3840 × 2160 px)                                                                                      |
|               | Frame Rate          | 15/20 fps                                                                                                    |
|               | Digital Zoom        | 18×                                                                                                          |
|               | Video Compression   | H.264                                                                                                        |
|               | Live View           | Yes                                                                                                          |