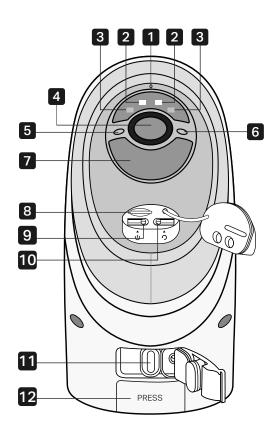

### Appearance

- 1 Microphone
- 2 IR LEDs
- 3 White Light LEDs
- 4 Lens
- 5 Light Sensor
- 6 Status LED
- 7 Motion Sensor
- 8 microSD Card Slot

Open the cover. Insert a microSD card\* and initialize it on the Tapo app for local recording.

\*microSD card not included.

Press and hold for about 3s: Turn on/off the camera.

10 Reset Button

Press and hold for 5s:

Reset Wi-Fi while preserving the other.

Press and hold for 10s:

Reset to factory settings.

11 USB Type-C Charging Port

Open the cover for USB charging.

12 PRESS Button

Press the button to loosen the camera bracket.

Camera Bracket

Specifications are subject to change without notice. All brands and product names are trademarks or registered trademarks of their respective holders.